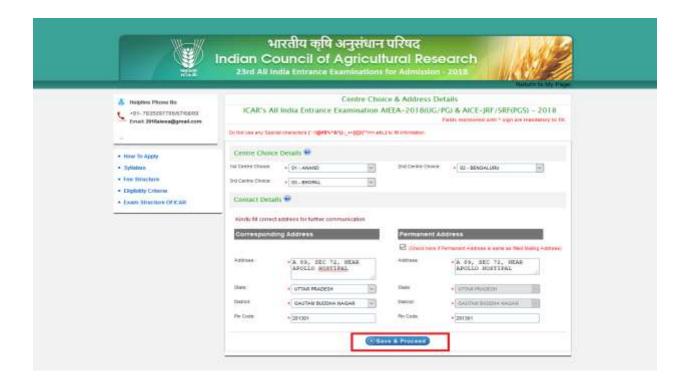

## 15. Centre Choice & Address Details will Appear

16. After Filing the details of Complete Page, then Click on Save & Proceed Button

# 17. After Clicking on Save & Proceed Button, Confirmation Page will Appear