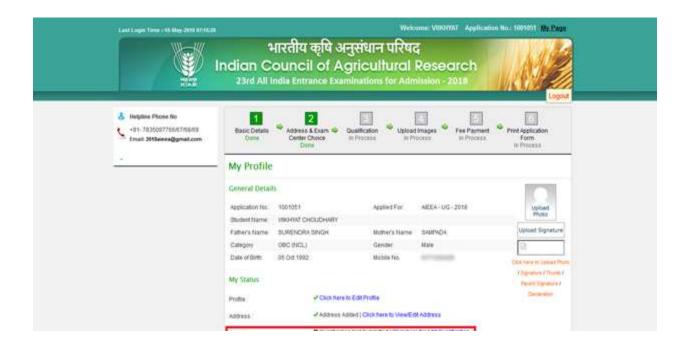

## 13. Click ok Button, Student Dashboard will Appears

14. Complete the remaining Registration process i.e. Fill the Address details and Centre Choice

# 23. After Clicking on Save & Proceed Button, Click on "Upload Photo" link