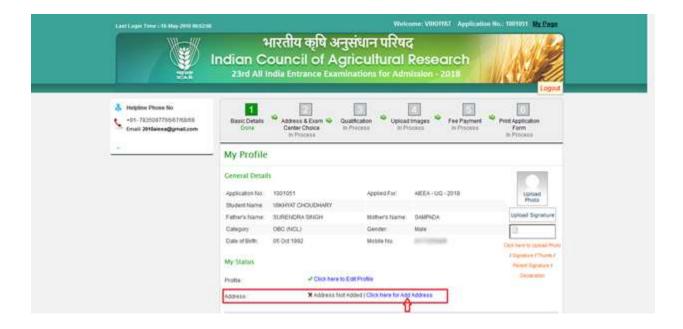

## 13. Click ok Button, Student Dashboard will Appears

14. Complete the remaining Registration process i.e. Fill the Address details and Centre Choice

## 15. Centre Choice & Address Details will Appear

16. After Filing the details of Complete Page, then Click on Save & Proceed Button