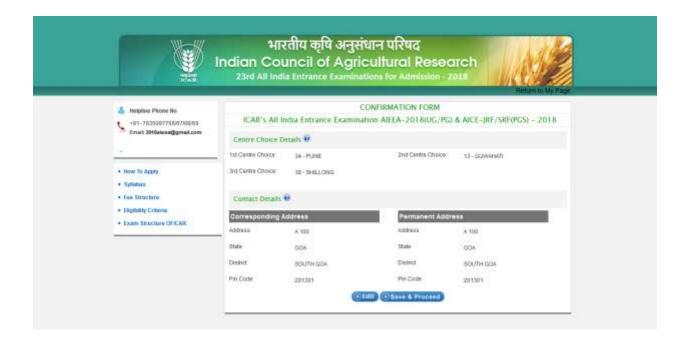

# 17. After Clicking on Save & Proceed Button, Confirmation Page will Appear

# 18. Click on Edit Button to modify the data