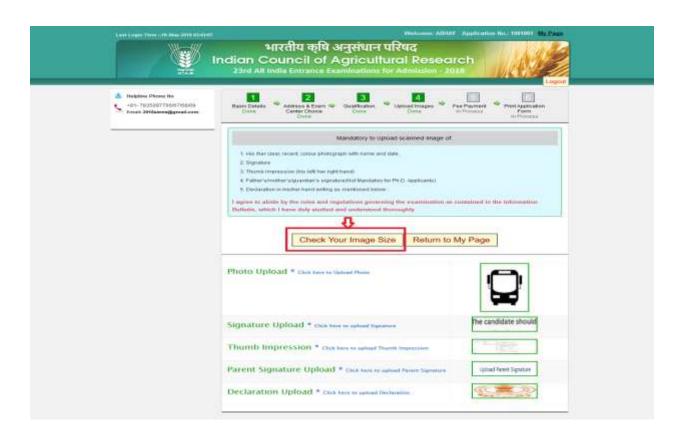

# 24. Upload all the required Images for the registration process

25. Click on Check you Image Size to check your Image whether it's up to the format & size

26. After successfully Uploading the Images, Click on Return Page to back to the dashboard and proceed for payment section