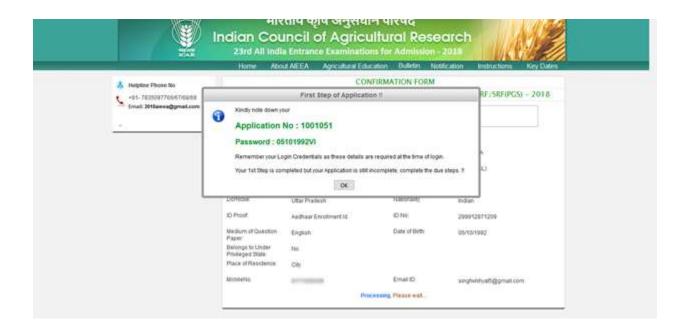

12. After Clicking on Save & Proceed button, User ID and Password will be display

## 13. Click ok Button, Student Dashboard will Appears

14. Complete the remaining Registration process i.e. Fill the Address details and Centre Choice