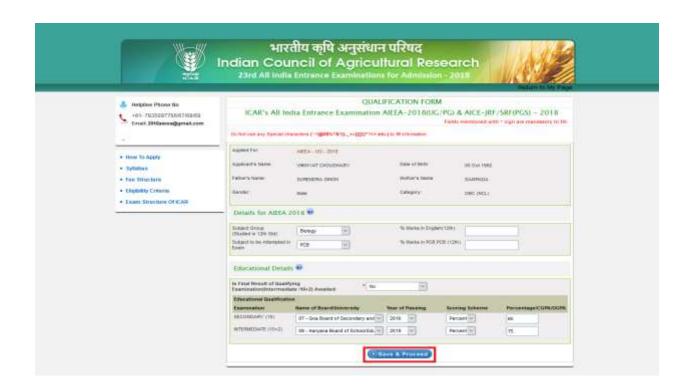

## 22. After Filling Details, click on Save & Proceed Button

# 23. After Clicking on Save & Proceed Button, Click on "Upload Photo" link