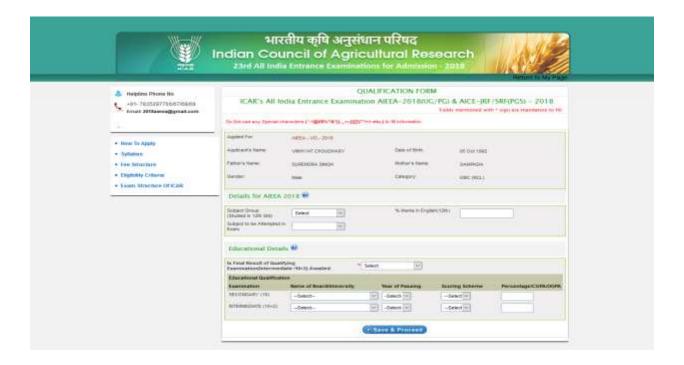

## 21. After Clicking on Add Qualification link, this wizard will display

## 22. After Filling Details, click on Save & Proceed Button