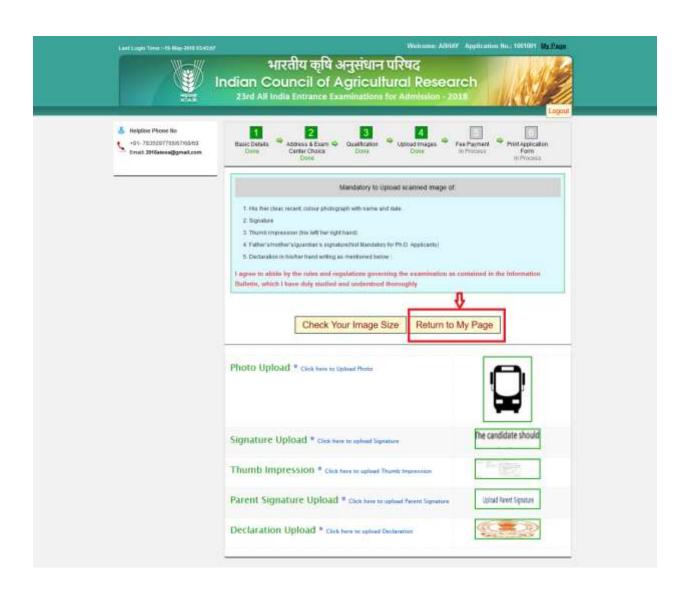

# 24. Upload all the required Images for the registration process

25. Click on Check you Image Size to check your Image whether it's up to the format & size

26. After successfully Uploading the Images, Click on Return Page to back to the dashboard and proceed for payment section

27. Click on Pay participation fee to complete the payment for the registration form

28. Click on Proceed Button According to Choice Mode(i.e. Net Banking Only ) with Complete details