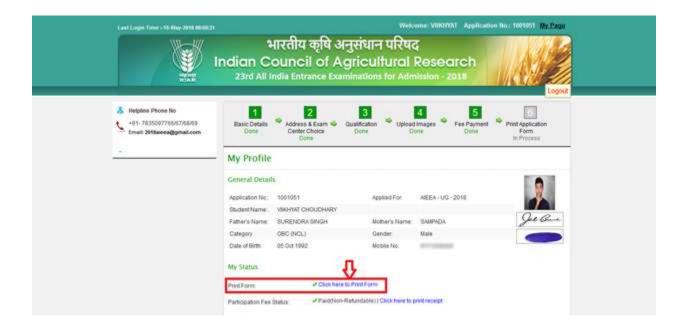

# 30. After Complete the Payment of Registration Process you check your Print Form