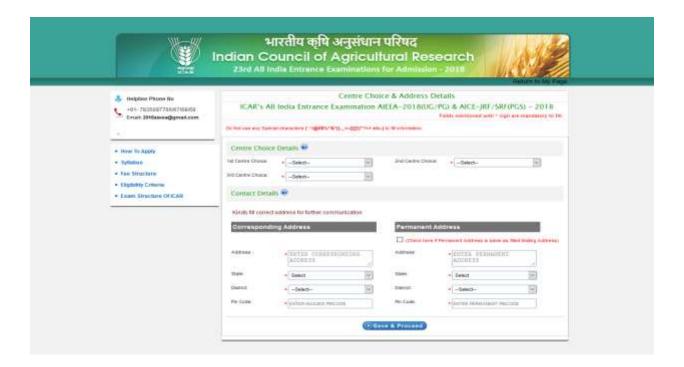

## 15. Centre Choice & Address Details will Appear

16. After Filing the details of Complete Page, then Click on Save & Proceed Button