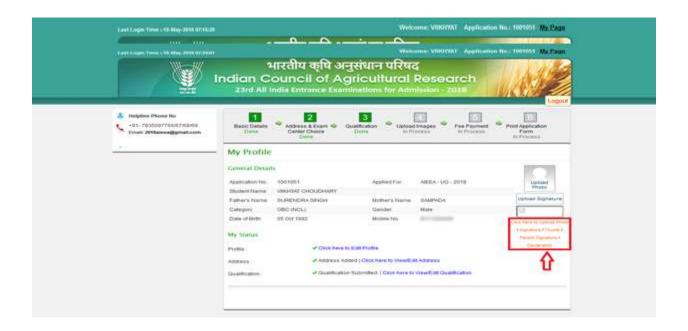

# 23. After Clicking on Save & Proceed Button, Click on "Upload Photo" link

# 24. Upload all the required Images for the registration process

25. Click on Check you Image Size to check your Image whether it's up to the format & size

26. After successfully Uploading the Images, Click on Return Page to back to the dashboard and proceed for payment section