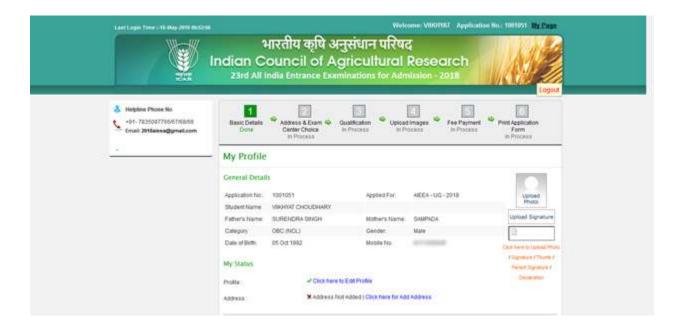

## 13. Click ok Button, Student Dashboard will Appears

14. Complete the remaining Registration process i.e. Fill the Address details and Centre Choice