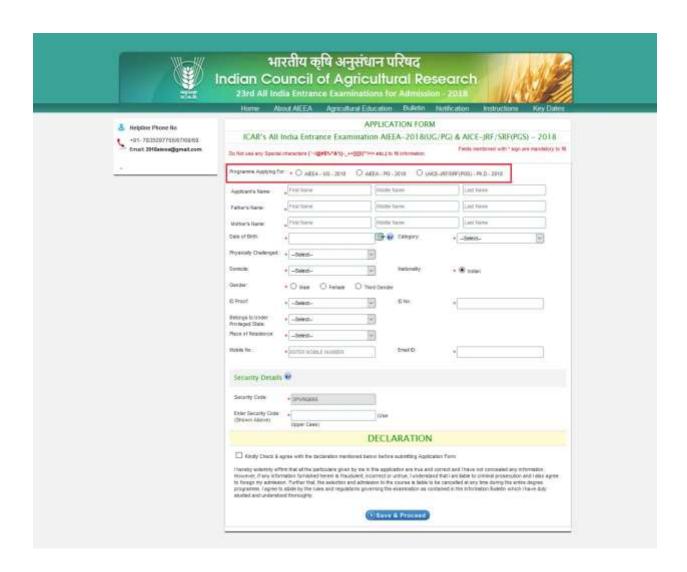

# 5. After Clicking on "Proceed Registration Button" Registration Page appears

6. Select any one of program from three Given Program i.e. AIEEA-UG-2018, AIEEA-PG-2018 OR AICE-JRF/SRF99(PGS)-2018

## 7. Complete Basic Details Registration with full details i.e. like AIEEA-UG-2018