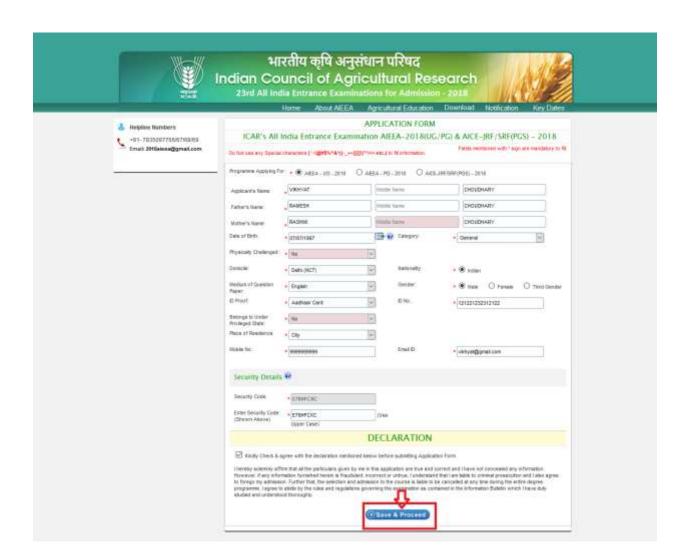

#### 8. Click on Save & Proceed Button

9. After Click on Save & Proceed Button, Confirmation Page will Appear to re-check your details before proceed further

10. Click on Edit Button if some changes required in given details

## 11. Click on Save & Proceed Button to move proceed further

| \$                                      |                                     | uncil of Agricu                            |                                   | The state of the s |  |
|-----------------------------------------|-------------------------------------|--------------------------------------------|-----------------------------------|--------------------------------------------------------------------------------------------------------------------------------------------------------------------------------------------------------------------------------------------------------------------------------------------------------------------------------------------------------------------------------------------------------------------------------------------------------------------------------------------------------------------------------------------------------------------------------------------------------------------------------------------------------------------------------------------------------------------------------------------------------------------------------------------------------------------------------------------------------------------------------------------------------------------------------------------------------------------------------------------------------------------------------------------------------------------------------------------------------------------------------------------------------------------------------------------------------------------------------------------------------------------------------------------------------------------------------------------------------------------------------------------------------------------------------------------------------------------------------------------------------------------------------------------------------------------------------------------------------------------------------------------------------------------------------------------------------------------------------------------------------------------------------------------------------------------------------------------------------------------------------------------------------------------------------------------------------------------------------------------------------------------------------------------------------------------------------------------------------------------------------|--|
| 1000                                    |                                     |                                            |                                   | ownload Notification Key Dates                                                                                                                                                                                                                                                                                                                                                                                                                                                                                                                                                                                                                                                                                                                                                                                                                                                                                                                                                                                                                                                                                                                                                                                                                                                                                                                                                                                                                                                                                                                                                                                                                                                                                                                                                                                                                                                                                                                                                                                                                                                                                                 |  |
| Helplice Humbers -05-783500778897709892 | ICAR's All I                        |                                            | FIRMATION FORM<br>AFEA-2018(UG/PC | ) & AICE-JRF/SRF(PGS) - 2018                                                                                                                                                                                                                                                                                                                                                                                                                                                                                                                                                                                                                                                                                                                                                                                                                                                                                                                                                                                                                                                                                                                                                                                                                                                                                                                                                                                                                                                                                                                                                                                                                                                                                                                                                                                                                                                                                                                                                                                                                                                                                                   |  |
| Emelt 3016alees@gmail.com               | Apphing For                         | Apphing For (MCE_JBS\SRF\PGS\) - Ph.D 2018 |                                   |                                                                                                                                                                                                                                                                                                                                                                                                                                                                                                                                                                                                                                                                                                                                                                                                                                                                                                                                                                                                                                                                                                                                                                                                                                                                                                                                                                                                                                                                                                                                                                                                                                                                                                                                                                                                                                                                                                                                                                                                                                                                                                                                |  |
| *                                       | Applicant's Name                    | VHOANT CHOUDHARY                           |                                   |                                                                                                                                                                                                                                                                                                                                                                                                                                                                                                                                                                                                                                                                                                                                                                                                                                                                                                                                                                                                                                                                                                                                                                                                                                                                                                                                                                                                                                                                                                                                                                                                                                                                                                                                                                                                                                                                                                                                                                                                                                                                                                                                |  |
|                                         | Father's Name                       | RAMESH CHOUDHARY                           | Mether's Name                     | RASIM CHOUDHARY                                                                                                                                                                                                                                                                                                                                                                                                                                                                                                                                                                                                                                                                                                                                                                                                                                                                                                                                                                                                                                                                                                                                                                                                                                                                                                                                                                                                                                                                                                                                                                                                                                                                                                                                                                                                                                                                                                                                                                                                                                                                                                                |  |
|                                         | Gender                              | Male                                       | Calegory                          | General                                                                                                                                                                                                                                                                                                                                                                                                                                                                                                                                                                                                                                                                                                                                                                                                                                                                                                                                                                                                                                                                                                                                                                                                                                                                                                                                                                                                                                                                                                                                                                                                                                                                                                                                                                                                                                                                                                                                                                                                                                                                                                                        |  |
|                                         | Cofferently Assert                  | NO.                                        |                                   |                                                                                                                                                                                                                                                                                                                                                                                                                                                                                                                                                                                                                                                                                                                                                                                                                                                                                                                                                                                                                                                                                                                                                                                                                                                                                                                                                                                                                                                                                                                                                                                                                                                                                                                                                                                                                                                                                                                                                                                                                                                                                                                                |  |
|                                         | Domicile                            | Debt (NCT)                                 | Nationality:                      | Indian                                                                                                                                                                                                                                                                                                                                                                                                                                                                                                                                                                                                                                                                                                                                                                                                                                                                                                                                                                                                                                                                                                                                                                                                                                                                                                                                                                                                                                                                                                                                                                                                                                                                                                                                                                                                                                                                                                                                                                                                                                                                                                                         |  |
|                                         | ID Proof                            | Passpot                                    | IDNe                              | 131010140418                                                                                                                                                                                                                                                                                                                                                                                                                                                                                                                                                                                                                                                                                                                                                                                                                                                                                                                                                                                                                                                                                                                                                                                                                                                                                                                                                                                                                                                                                                                                                                                                                                                                                                                                                                                                                                                                                                                                                                                                                                                                                                                   |  |
|                                         | Date of Birth                       | 2206/1996                                  |                                   |                                                                                                                                                                                                                                                                                                                                                                                                                                                                                                                                                                                                                                                                                                                                                                                                                                                                                                                                                                                                                                                                                                                                                                                                                                                                                                                                                                                                                                                                                                                                                                                                                                                                                                                                                                                                                                                                                                                                                                                                                                                                                                                                |  |
|                                         | Betangs to Under<br>Prolleged State | 100                                        |                                   |                                                                                                                                                                                                                                                                                                                                                                                                                                                                                                                                                                                                                                                                                                                                                                                                                                                                                                                                                                                                                                                                                                                                                                                                                                                                                                                                                                                                                                                                                                                                                                                                                                                                                                                                                                                                                                                                                                                                                                                                                                                                                                                                |  |
|                                         | Place of Residence                  | City                                       |                                   |                                                                                                                                                                                                                                                                                                                                                                                                                                                                                                                                                                                                                                                                                                                                                                                                                                                                                                                                                                                                                                                                                                                                                                                                                                                                                                                                                                                                                                                                                                                                                                                                                                                                                                                                                                                                                                                                                                                                                                                                                                                                                                                                |  |
|                                         | Mobileto.                           | 1900100011                                 | Email ID                          | atv@gmat.com                                                                                                                                                                                                                                                                                                                                                                                                                                                                                                                                                                                                                                                                                                                                                                                                                                                                                                                                                                                                                                                                                                                                                                                                                                                                                                                                                                                                                                                                                                                                                                                                                                                                                                                                                                                                                                                                                                                                                                                                                                                                                                                   |  |