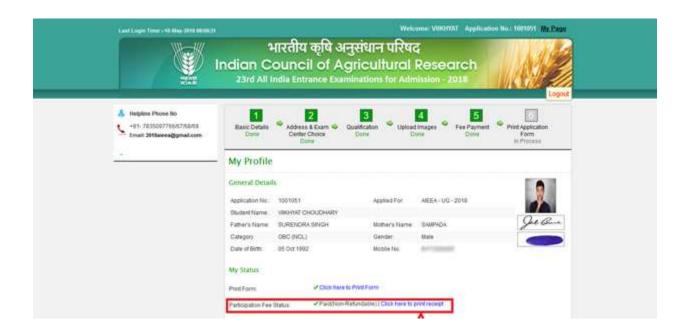

# 29. After Complete the Payment of Registration Process you check your Fee Receipt

|                              | ouncil of Agricultural R<br>Entrance Examinations for Adr |                    | Online Payment<br>Receipt |
|------------------------------|-----------------------------------------------------------|--------------------|---------------------------|
| Application No.:             | 1001051                                                   | Student Name:      | VIIKHYAT CHOUDHARY        |
| Father Name:                 | SURENDRA SINGH                                            | Date of Birth:     | 05 Oct 1992               |
| Fee Type:                    | Registration Fee                                          | Status:            | Paid                      |
| Payment Mode:                | Online Payment                                            | Registration Date: | 18 May 2018               |
| Payment Transaction<br>Date: | May 18 2018 8:50PM                                        | Bank Reference No: | 1001051518518204818518    |
| Amount (In Rupees):          | 700/-                                                     |                    |                           |
| Amount In Words              | Rupees SEVEN HUNDRED                                      | ONLY.              |                           |