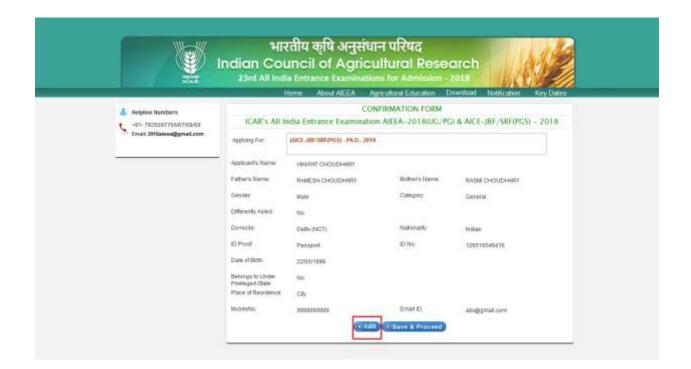

#### 1. Enter the Url: www.aieea.net



# 2. Click on "Click here Registration Login"



3. After Clicking on the Link this page will appear



4. Click on "Proceed for Registration" for Start your Registration Process



# 5. After Clicking on "Proceed Registration Button" Registration Page appears



6. Select any one of program from three Given Program i.e. AIEEA-UG-2018, AIEEA-PG-2018 OR AICE-JRF/SRF99(PGS)-2018



## 7. Complete Basic Details Registration with full details i.e. like AIEEA-UG-2018



#### 8. Click on Save & Proceed Button



9. After Click on Save & Proceed Button, Confirmation Page will Appear to re-check your details before proceed further



10. Click on Edit Button if some changes required in given details



## 11. Click on Save & Proceed Button to move proceed further

| \$                                      |                                     | uncil of Agricu                            |                                   | The state of the s |  |
|-----------------------------------------|-------------------------------------|--------------------------------------------|-----------------------------------|--------------------------------------------------------------------------------------------------------------------------------------------------------------------------------------------------------------------------------------------------------------------------------------------------------------------------------------------------------------------------------------------------