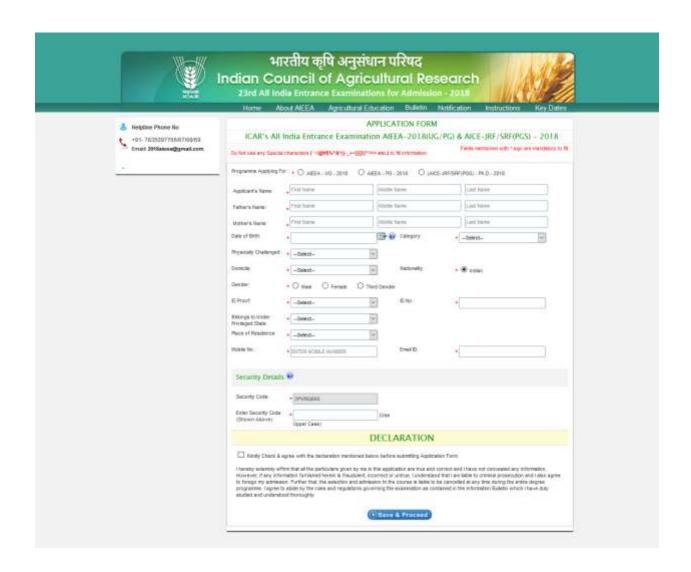

# 5. After Clicking on "Proceed Registration Button" Registration Page appears

6. Select any one of program from three Given Program i.e. AIEEA-UG-2018, AIEEA-PG-2018 OR AICE-JRF/SRF99(PGS)-2018

## 7. Complete Basic Details Registration with full details i.e. like AIEEA-UG-2018