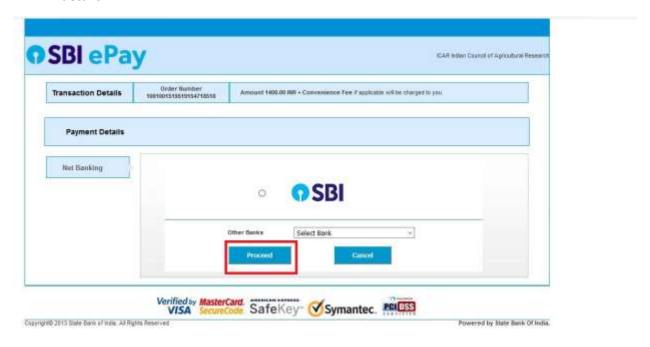

27. Click on Pay participation fee to complete the payment for the registration form

28. Click on Proceed Button According to Choice Mode(i.e. Net Banking Only ) with Complete details