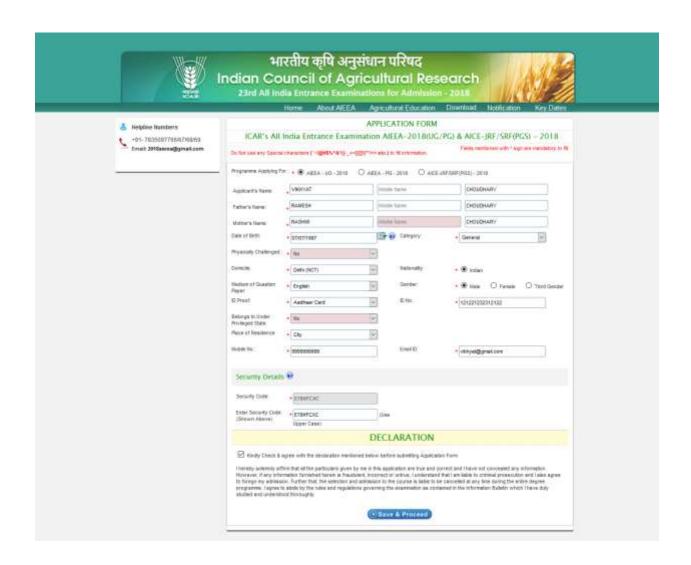

#### 8. Click on Save & Proceed Button

9. After Click on Save & Proceed Button, Confirmation Page will Appear to re-check your details before proceed further

10. Click on Edit Button if some changes required in given details